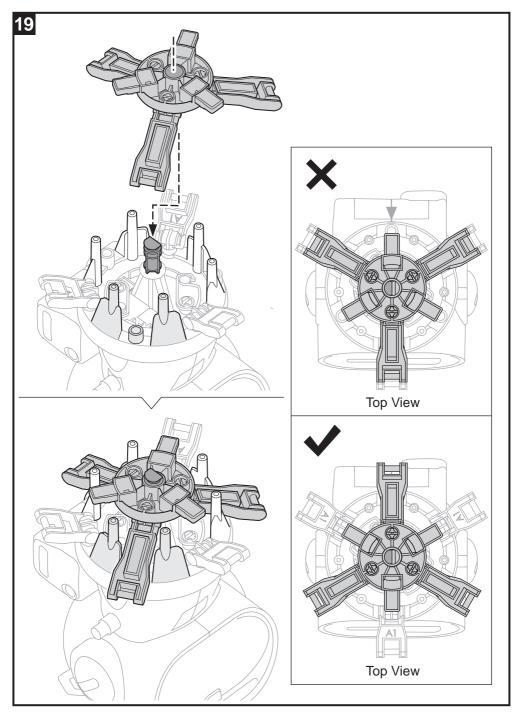

| QTY |  |
|    | The state of the s | 1   |  |



| P6 | Gear 36T(Orange) |     |  |
|----|------------------|-----|--|
|    |                  | QTY |  |
|    |                  | 1   |  |























### **Plastic Parts**

Cut the plastic parts when they are required. Do not cut them in advance.











## **Body Module Assembly**













## **Head Module Assembly**









#### 

































## Feet & Arms Module Assembly







## **How To Replace Batteries**



## **How To Play**

#### 1 Power On - " Standby " Phase

- 1. Long-press the switch for 2 secs. Tobbie's eyes (LED) light up with sound effects
- 2. LED flashes → enter " Standby " phase → select playing mode.



**Note**: Do not keep Tobbie waiting too long, Tobbie will keep stamping its feet with sound alerts to remind you. If "Standby" phase stays more than 60 secs without mode selection, Tobbie will "power off".

#### 2 Two Interactive Modes

One single button to switch between modes (Funway 1 / Funway 2) alternatively Example:

Press the switch once- LED (left) lights up → goes into mode "Funway 1 "

-redo(repress button) - LED (right) lights up → goes into mode "Funway 2"

-redo(repress button) - LED (le