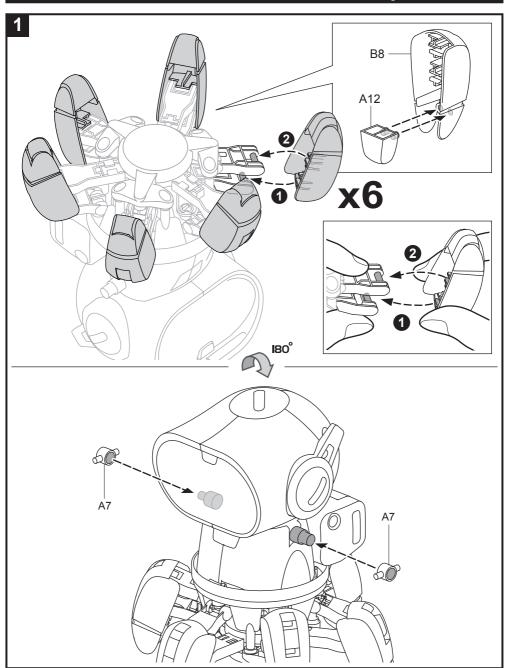

| QTY |  |
|    | The state of the s | 1   |  |



| P6 | Gear 36T(Orange) |     |  |
|----|------------------|-----|--|
|    |                  | QTY |  |
|    |                  | 1   |  |























### **Plastic Parts**

Cut the plastic parts when they are required. Do not cut them in advance.











## **Body Module Assembly**













## **Head Module Assembly**









#### 

































## Feet & Arms Module Assembly







## **How To Replace Batteries**



## **How To Play**

#### 1 Power On - " Standby " Phase

- 1. Long-press the switch for 2 secs. Tobbie's eyes (LED) light up with sound effects
- 2. LED flashes → enter " Standby " phase → select playing mode.



**Note**: Do not keep Tobbie waiting too long, Tobbie will keep stamping its feet with sound alerts to remind you. If "Standby" phase stays more than 60 secs without mode selection, Tobbie will "power off".

#### 2 Two Interactive Modes

One single button to switch between modes (Funway 1 / Funway 2) alternatively Example:

Press the switch once- LED (left) lights up → goes into mode "Funway 1 "

-redo(repress button) - LED (right) lights up → goes into mode "Funway 2"

-redo(repress button) - LED (left) lights up → goes into mode "Funway 1