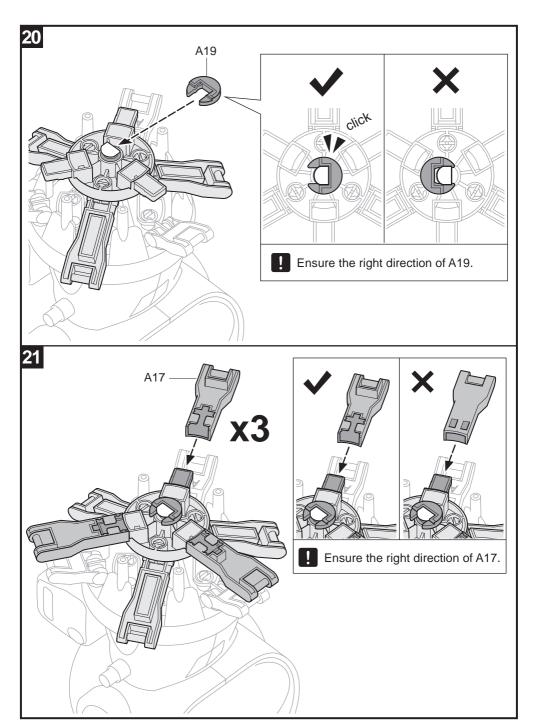

| QTY |  |
|    | The state of the s | 1   |  |



| P6 | Gear 36T(Orange) |     |  |
|----|------------------|-----|--|
|    |                  | QTY |  |
|    |                  | 1   |  |























### **Plastic Parts**

Cut the plastic parts when they are required. Do not cut them in advance.











## **Body Module Assembly**













## **Head Module Assembly**









#### 

































## Feet & Arms Module Assembly







## **How To Replace Batteries**



## **How To Play**

#### 1 Power On - " Standby " Phase

- 1. Long-press the switch for 2 secs. Tobbie's eyes (LED) light up with sound effects
- 2. LED flashes → enter " Standby " phase → select playing mode.



**Note**: Do not keep Tobbie waiting too long, Tobbie will keep stamping its feet with sound alerts to remind you. If "Standby" phase stays more than 60 secs without mode selection, Tobbie will "power off".

#### 2 Two Interactive Modes

One single button to switch between modes (Funway 1 / Funway 2) alternatively Example:

Press the switch once- LED (left) lights up → goes into mode "Funway 1 "

-redo(repress button) - LED (right) lights up → goes into mode "Funway 2"

-redo(repress button) - LED (left