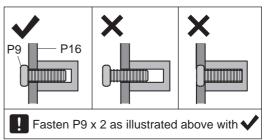

| QTY |  |
|    | The state of the s | 1   |  |



| P6 | Gear 36T(Orange) |     |  |
|----|------------------|-----|--|
|    |                  | QTY |  |
|    |                  | 1   |  |























### **Plastic Parts**

Cut the plastic parts when they are required. Do not cut them in advance.











## **Body Module Assembly**













## **Head Module Assembly**









#### 

































## Feet & Arms Module Assembly







## **How To Replace Batteries**



## **How To Play**

#### 1 Power On - " Standby " Phase

- 1. Long-press the switch for 2 secs. Tobbie's eyes (LED) light up with sound effects
- 2. LED flashes → enter " Standby " phase → select playing mode.



**Note**: Do not keep Tobbie waiting too long, Tobbie will keep stamping its feet with sound alerts to remind you. If "Standby" phase stays more than 60 secs without mode selection, Tobbie will "power off".

#### 2 Two Interactive Modes

One single button to switch between modes (Funway 1 / Funway 2) alternatively Example:

Press the switch once- LED (left) lights up → goes into mode "Funway 1 "

-redo(repress button) - LED (right) lights up → goes into mode "Funway 2"

-redo(rep