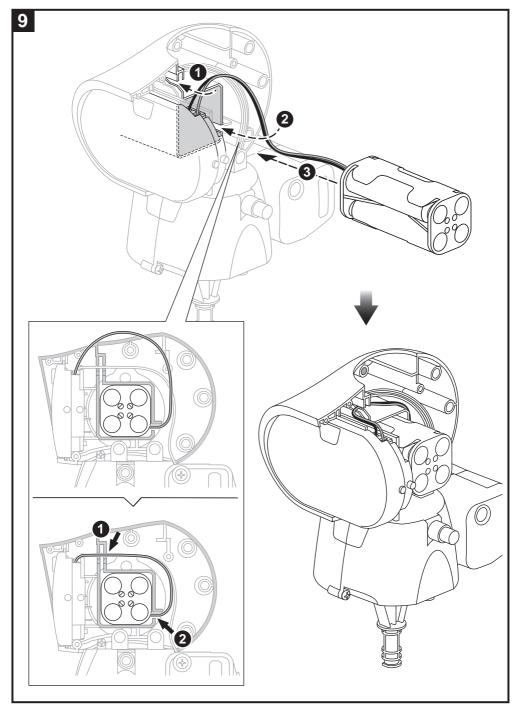

| QTY |  |
|    | The state of the s | 1   |  |



| P6 | Gear 36T(Orange) |     |  |
|----|------------------|-----|--|
|    |                  | QTY |  |
|    |                  | 1   |  |























### **Plastic Parts**

Cut the plastic parts when they are required. Do not cut them in advance.











## **Body Module Assembly**













## **Head Module Assembly**









#### 

































## Feet & Arms Module Assembly







## **How To Replace Batteries**



## **How To Play**

#### 1 Power On - " Standby " Phase

- 1. Long-press the switch for 2 secs. Tobbie's eyes (LED) light up with sound effects
- 2. LED flashes → enter " Standby " phase → select playing mode.



**Note**: Do not keep Tobbie waiting too long, Tobbie will keep stamping its feet with sound alerts to remind you. If "Standby" phase stays more than 60 secs without mode selection, Tobbie will "power off".

#### 2 Two Interactive Modes

One single button to switch between modes (Funway 1 / Funway 2) alternatively Example:

Press the switch once- LED (left) lights up → goes into mode "Funway 1 "

-redo(repress button) - LED (right) lights up → goes into mode "Funway 2"

-redo(repress but