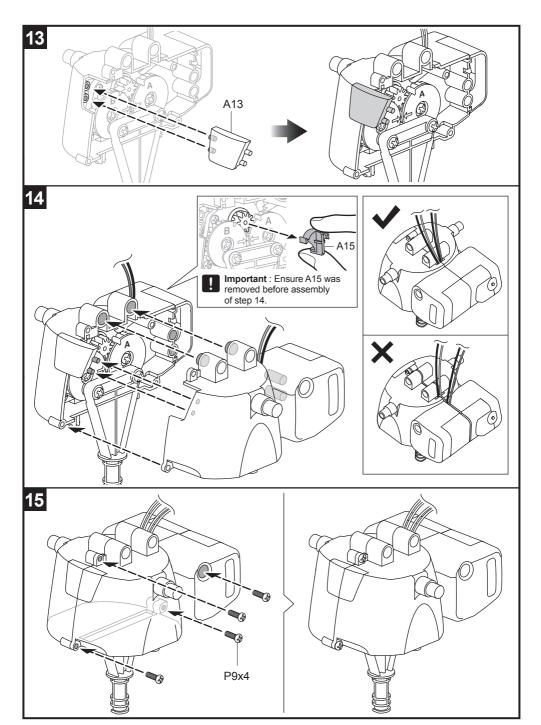

| QTY |  |
|    | The state of the s | 1   |  |



| P6 | Gear 36T(Orange) |     |  |
|----|------------------|-----|--|
|    |                  | QTY |  |
|    |                  | 1   |  |























### **Plastic Parts**

Cut the plastic parts when they are required. Do not cut them in advance.











## **Body Module Assembly**













## **Head Module Assembly**









#### 

































## Feet & Arms Module Assembly







## **How To Replace Batteries**



## **How To Play**

#### 1 Power On - " Standby " Phase

- 1. Long-press the switch for 2 secs. Tobbie's eyes (LED) light up with sound effects
- 2. LED flashes → enter " Standby " phase → select playing mode.



**Note**: Do not keep Tobbie waiting too long, Tobbie will keep stamping its feet with sound alerts to remind you. If "Standby" phase stays more than 60 secs without mode selection, Tobbie will "power off".

#### 2 Two Interactive Modes

One single button to switch between modes (Funway 1 / Funway 2) alternatively Example:

Press the switch once- LED (left) lights up → goes into mode "Funway 1 "

-redo(repress button) - LED (right)