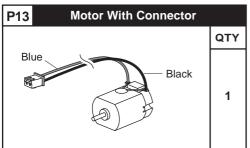

#### **Mechanical Parts List**

Product contains functional edges and sharp points.

| P1 | Pinion Gear(White) |     |  |
|----|--------------------|-----|--|
|    |                    | QTY |  |
|    |                    | 2   |  |