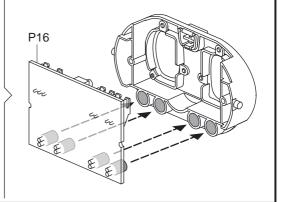

| QTY |  |
|    | The state of the s | 1   |  |



| P6 | Gear 36T(Orange) |     |  |
|----|------------------|-----|--|
|    |                  | QTY |  |
|    |                  | 1   |  |























### **Plastic Parts**

Cut the plastic parts when they are required. Do not cut them in advance.











## **Body Module Assembly**













## **Head Module Assembly**









#### 

































## Feet & Arms Module Assembly







## **How To Replace Batteries**



## **How To Play**

#### 1 Power On - " Standby " Phase

- 1. Long-press the switch for 2 secs. Tobbie's eyes (LED) light up with sound effects
- 2. LED flashes → enter " Standby " phase → select playing mode.



**Note**: Do not keep Tobbie waiting too long, Tobbie will keep stamping its feet with sound alerts to remind you. If "Standby" phase stays more than 60 secs without mode selection, Tobbie will "power off".

#### 2 Two Interactive Modes

One single button to switch between modes (Funway 1 / Funway 2) alternatively Example:

Press the switch once- LED (left) lights up → goes into mode "Funway 1 "

-redo(repress button) - LED (right) lights up → goes into mode "Funway 2"