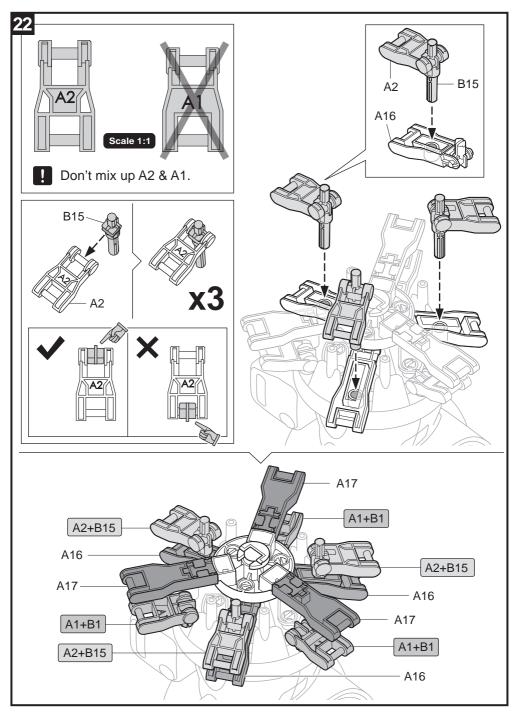

## **Head Module Assembly**

- Do not play the Tobbie under direct sunlight or halogen lamp, it may cause the robot to go wrong direction.
- 5. If Tobbie emitted a sound "Bee Bee Bee " while playing, it is on " low-battery " alert. Replace new battery once it is exhausted.
- 6. Under " Explore " mode, if gearbox is still working but Tobbie does not move and come with abnormal sound " Da Da Da ".
  - 1 Refer to page 21, step 20, check and ensure A19 is Installed correctly.
  - (2) Refer to page 6, step 8, check and ensure A15 is removed.
  - 3 Refer to page 6, step 7 and page 11, step 3, check and ensure all screws are fastened tightly.
- 7. If Tobbie is walking unstably or tumbling, check if A1(refer to page 18, step 16) & A2 (refer to page 22, step 22) are not mixed, ensure both parts are installed correctly.