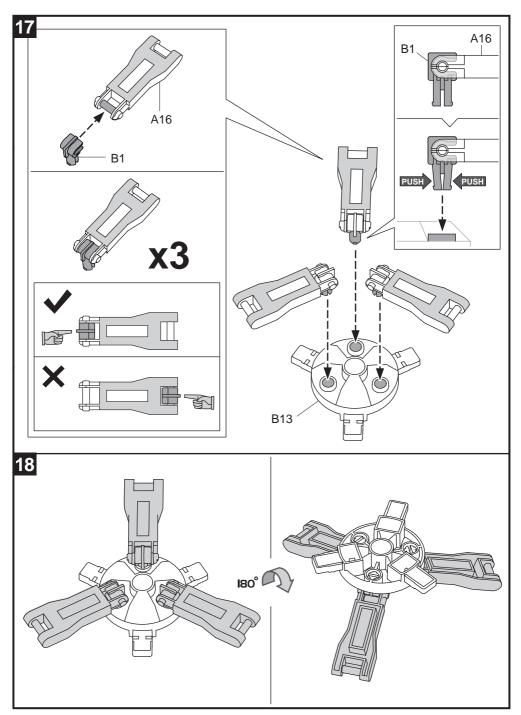

| QTY |  |
|    | The state of the s | 1   |  |



| P6 | Gear 36T(Orange) |     |  |
|----|------------------|-----|--|
|    |                  | QTY |  |
|    |                  | 1   |  |























### **Plastic Parts**

Cut the plastic parts when they are required. Do not cut them in advance.











## **Body Module Assembly**













## **Head Module Assembly**









#### 

































## Feet & Arms Module Assembly







## **How To Replace Batteries**



## **How To Play**

#### 1 Power On - " Standby " Phase

- 1. Long-press the switch for 2 secs. Tobbie's eyes (LED) light up with sound effects
- 2. LED flashes → enter " Standby " phase → select playing mode.



**Note**: Do not keep Tobbie waiting too long, Tobbie will keep stamping its feet with sound alerts to remind you. If "Standby" phase stays more than 60 secs without mode selection, Tobbie will "power off".

#### 2 Two Interactive Modes

One single button to switch between modes (Funway 1 / Funway 2) alternatively Example:

Press the switch once- LED (left) lights up → goes into mode "Funway 1 "

-redo(repress button) - LED (right) lights up → goes into mode "Funway 2"

-redo(repress button) - LED (