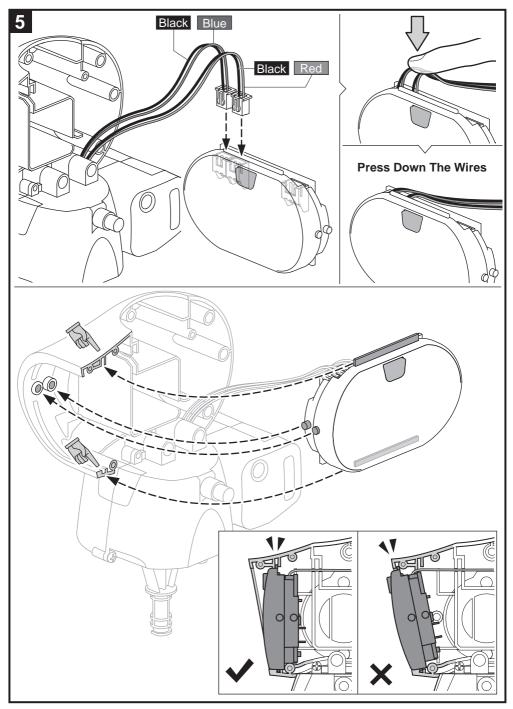

## **Body Module Assembly**

## **Trouble Shooting**

- 1. Ensure batteries are placed in correct polarity. (refer to page 13, step 7)
- If Tobbie does not work ( LED doesn't flash ) when pressing " power switch ", Check and ensure the screws are fastened to the bottom entirely ( refer to page 11, step 3)
- 3. Ensure all wirings are correct (refer to page 12, step 5 wire configuration as below)