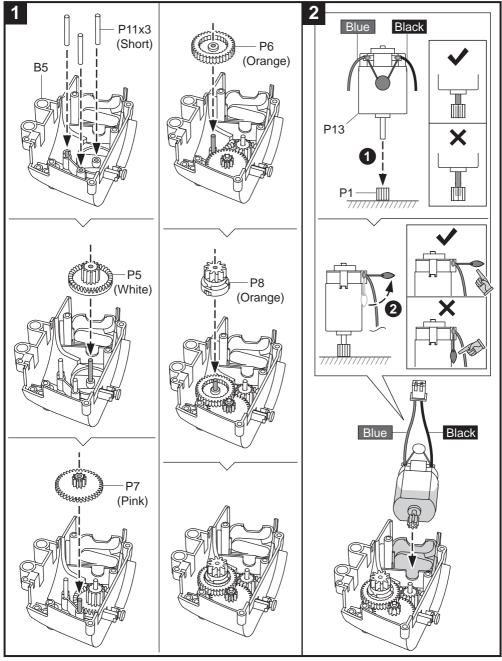

| QTY |  |
|    | The state of the s | 1   |  |



| P6 | Gear 36T(Orange) |     |  |
|----|------------------|-----|--|
|    |                  | QTY |  |
|    |                  | 1   |  |























### **Plastic Parts**

Cut the plastic parts when they are required. Do not cut them in advance.











## **Body Module Assembly**













## **Head Module Assembly**









#### 

































## Feet & Arms Module Assembly







## **How To Replace Batteries**



## **How To Play**

#### 1 Power On - " Standby " Phase

- 1. Long-press the switch for 2 secs. Tobbie's eyes (LED) light up with sound effects
- 2. LED flashes → enter " Standby " phase → select playing mode.



**Note**: Do not keep Tobbie waiting too long, Tobbie will keep stamping its feet with sound alerts to remind you. If "Standby" phase stays more than 60 secs without mode selection, Tobbie will "power off".

#### 2 Two Interactive Modes

One single button to switch between modes (Funway 1 / Funway 2) alternatively Example:

Press the switch once- LED (left) lights up → goes into mode "Funway 1 "

-redo(repress button) - LE