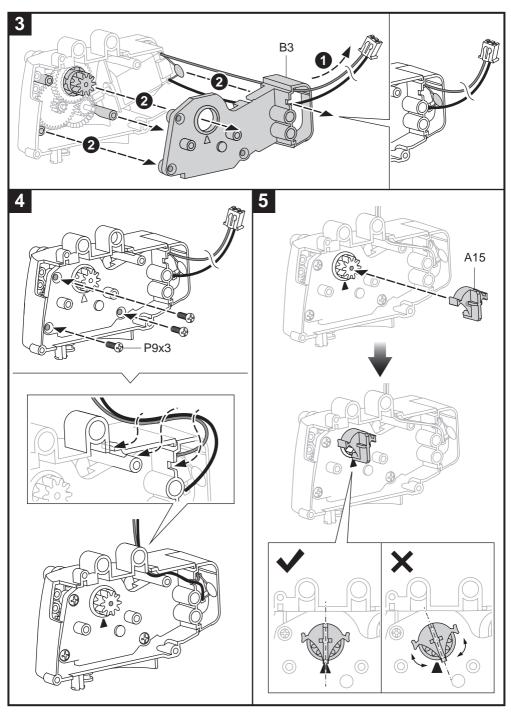

| QTY |  |
|    | The state of the s | 1   |  |



| P6 | Gear 36T(Orange) |     |  |
|----|------------------|-----|--|
|    |                  | QTY |  |
|    |                  | 1   |  |























### **Plastic Parts**

Cut the plastic parts when they are required. Do not cut them in advance.











## **Body Module Assembly**













## **Head Module Assembly**









#### 

































## Feet & Arms Module Assembly







## **How To Replace Batteries**



## **How To Play**

#### 1 Power On - " Standby " Phase

- 1. Long-press the switch for 2 secs. Tobbie's eyes (LED) light up with sound effects
- 2. LED flashes → enter " Standby " phase → select playing mode.



**Note**: Do not keep Tobbie waiting too long, Tobbie will keep stamping its feet with sound alerts to remind you. If "Standby" phase stays more than 60 secs without mode selection, Tobbie will "power off".

#### 2 Two Interactive Modes

One single button to switch between modes (Funway 1 / Funway 2) alternatively Example:

Press the switch once- LED (left) lights up → goes into mode "Funway 1 "

-redo(repress button) - LED