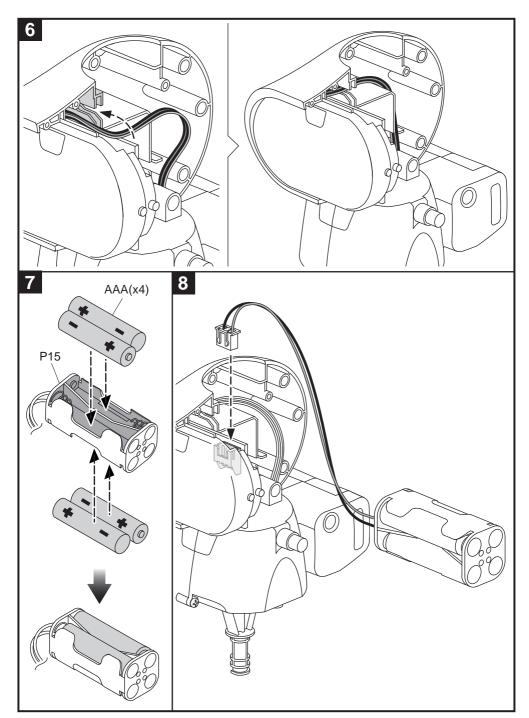

| QTY |  |
|    | The state of the s | 1   |  |



| P6 | Gear 36T(Orange) |     |  |
|----|------------------|-----|--|
|    |                  | QTY |  |
|    |                  | 1   |  |























### **Plastic Parts**

Cut the plastic parts when they are required. Do not cut them in advance.











## **Body Module Assembly**













## **Head Module Assembly**









#### 

































## Feet & Arms Module Assembly







## **How To Replace Batteries**



## **How To Play**

#### 1 Power On - " Standby " Phase

- 1. Long-press the switch for 2 secs. Tobbie's eyes (LED) light up with sound effects
- 2. LED flashes → enter " Standby " phase → select playing mode.



**Note**: Do not keep Tobbie waiting too long, Tobbie will keep stamping its feet with sound alerts to remind you. If "Standby" phase stays more than 60 secs without mode selection, Tobbie will "power off".

#### 2 Two Interactive Modes

One single button to switch between modes (Funway 1 / Funway 2) alternatively Example:

Press the switch once- LED (left) lights up → goes into mode "Funway 1 "

-redo(repress button) - LED (right) lights up → goes into mode "Funway 2"

-redo(repress b