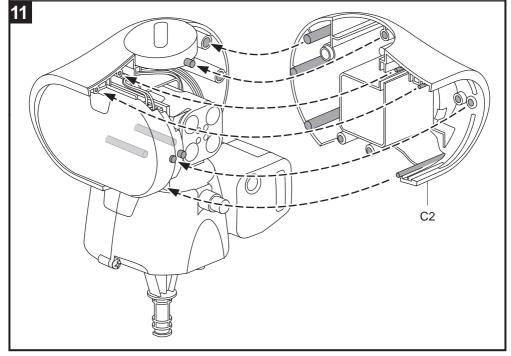

| QTY |  |
|    | The state of the s | 1   |  |



| P6 | Gear 36T(Orange) |     |  |
|----|------------------|-----|--|
|    |                  | QTY |  |
|    |                  | 1   |  |























### **Plastic Parts**

Cut the plastic parts when they are required. Do not cut them in advance.











## **Body Module Assembly**













## **Head Module Assembly**









#### 

































## Feet & Arms Module Assembly







## **How To Replace Batteries**



## **How To Play**

#### 1 Power On - " Standby " Phase

- 1. Long-press the switch for 2 secs. Tobbie's eyes (LED) light up with sound effects
- 2. LED flashes → enter " Standby " phase → select playing mode.



**Note**: Do not keep Tobbie waiting too long, Tobbie will keep stamping its feet with sound alerts to remind you. If "Standby" phase stays more than 60 secs without mode selection, Tobbie will "power off".

#### 2 Two Interactive Modes

One single button to switch between modes (Funway 1 / Funway 2) alternatively Example:

Press the switch once- LED (left) lights up → goes into mode "Funway 1 "

-redo(repress button) - LED (right) lights up → goes into mode "Funway 2"

-redo(repress button)