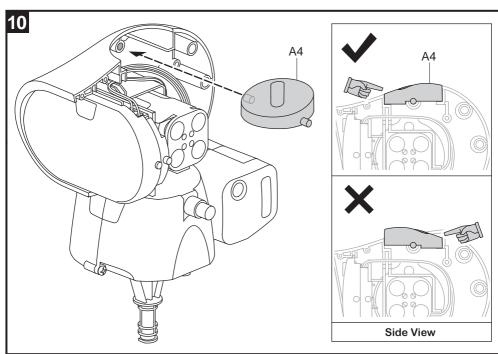

## **Body Module Assembly**

- Do not play the Tobbie under direct sunlight or halogen lamp, it may cause the robot to go wrong direction.
- 5. If Tobbie emitted a sound "Bee Bee Bee " while playing, it is on " low-battery " alert. Replace new battery once it is exhausted.
- 6. Under " Explore " mode, if gearbox is still working but Tobbie does not move and come with abnormal sound " Da Da Da ".
  - 1 Refer to page 21, step 20, check and ensure A19 is Installed correctly.
  - (2) Refer to page 6, step 8, check and ensure A15 is removed.
  - 3 Refer to page 6, step 7 and page 11, step 3, check and ensure all screws are fastened tightly.
- 7. If Tobbie is walking unstably or tumbling, check if A1(refer to page 18, step 16) & A2 (refer to page 22, step 22) are not mixed, ensure both parts are installed correctly.