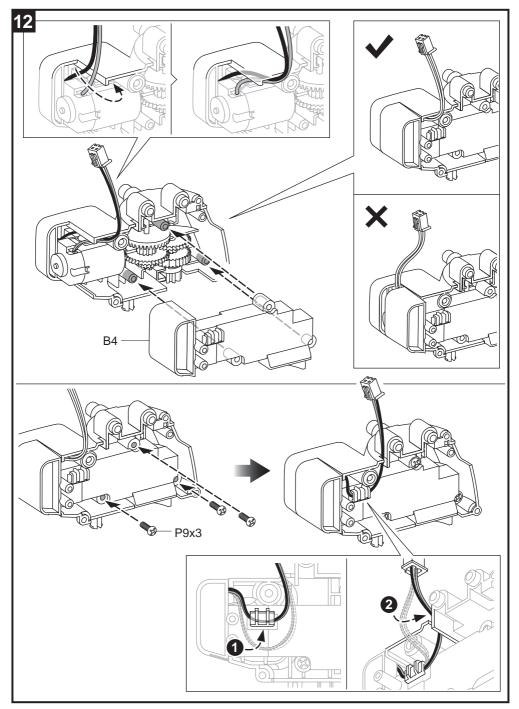

| QTY |  |
|    | The state of the s | 1   |  |



| P6 | Gear 36T(Orange) |     |  |
|----|------------------|-----|--|
|    |                  | QTY |  |
|    |                  | 1   |  |























### **Plastic Parts**

Cut the plastic parts when they are required. Do not cut them in advance.











## **Body Module Assembly**













## **Head Module Assembly**









#### 

































## Feet & Arms Module Assembly







## **How To Replace Batteries**



## **How To Play**

#### 1 Power On - " Standby " Phase

- 1. Long-press the switch for 2 secs. Tobbie's eyes (LED) light up with sound effects
- 2. LED flashes → enter " Standby " phase → select playing mode.



**Note**: Do not keep Tobbie waiting too long, Tobbie will keep stamping its feet with sound alerts to remind you. If "Standby" phase stays more than 60 secs without mode selection, Tobbie will "power off".

#### 2 Two Interactive Modes

One single button to switch between modes (Funway 1 / Funway 2) alternatively Example:

Press the switch once- LED (left) lights up → goes into mode "Funway 1 "

-redo(repress button) - LED (right