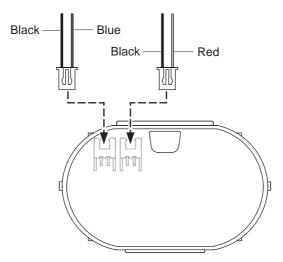

## **Trouble Shooting**

- 1. Ensure batteries are placed in correct polarity. (refer to page 13, step 7)
- If Tobbie does not work ( LED doesn't flash ) when pressing " power switch ", Check and ensure the screws are fastened to the bottom entirely ( refer to page 11, step 3)
- 3. Ensure all wirings are correct (refer to page 12, step 5 wire configuration as below)