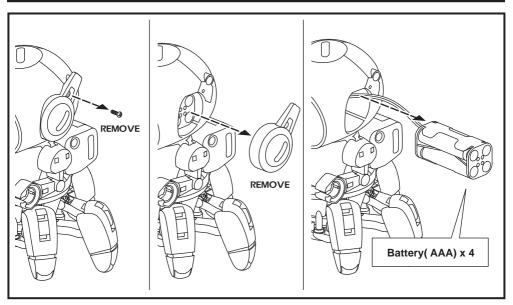

| QTY |  |
|    | The state of the s | 1   |  |



| P6 | Gear 36T(Orange) |     |  |
|----|------------------|-----|--|
|    |                  | QTY |  |
|    |                  | 1   |  |























### **Plastic Parts**

Cut the plastic parts when they are required. Do not cut them in advance.











## **Body Module Assembly**













## **Head Module Assembly**









#### 

































## Feet & Arms Module Assembly







## **How To Replace Batteries**



## **How To Play**

#### 1 Power On - " Standby " Phase

- 1. Long-press the switch for 2 secs. Tobbie's eyes (LED) light up with sound effects
- 2. LED flashes → enter " Standby " phase → select playing mode.



**Note**: Do not keep Tobbie waiting too long, Tobbie will keep stamping its feet with sound alerts to remind you. If "Standby" phase stays more than 60 secs without mode selection, Tobbie will "power off".

#### 2 Two Interactive Modes

One single button to switch between modes (Funway 1 / Funway 2) alternatively Example:

Press the switch once- LED (left) lights up → goes into mode "Funway 1 "

-redo(repress button) - LED (right) lights up → goes into mode "Funway 2"

-redo(repress button) - LED (left) lights up → goes into mode "Funway 1 "







Follow-me mode





**Explore