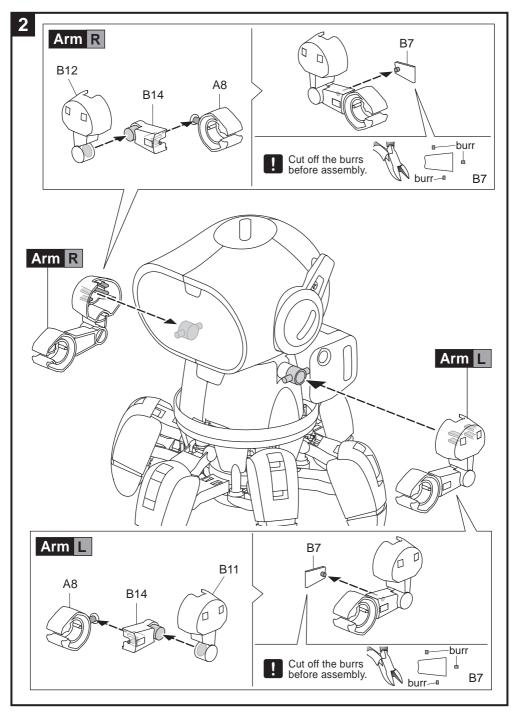

| QTY |  |
|    | The state of the s | 1   |  |



| P6 | Gear 36T(Orange) |     |  |
|----|------------------|-----|--|
|    |                  | QTY |  |
|    |                  | 1   |  |























### **Plastic Parts**

Cut the plastic parts when they are required. Do not cut them in advance.











## **Body Module Assembly**













## **Head Module Assembly**









#### 

































## Feet & Arms Module Assembly







## **How To Replace Batteries**



## **How To Play**

#### 1 Power On - " Standby " Phase

- 1. Long-press the switch for 2 secs. Tobbie's eyes (LED) light up with sound effects
- 2. LED flashes → enter " Standby " phase → select playing mode.



**Note**: Do not keep Tobbie waiting too long, Tobbie will keep stamping its feet with sound alerts to remind you. If "Standby" phase stays more than 60 secs without mode selection, Tobbie will "power off".

#### 2 Two Interactive Modes

One single button to switch between modes (Funway 1 / Funway 2) alternatively Example:

Press the switch once- LED (left) lights up → goes into mode "Funway 1 "

-redo(repress button) - LED (right) lights up → goes into mode "Funway 2"

-redo(repress button) - LED (left) lights up → goes into mode "Funway 1 "