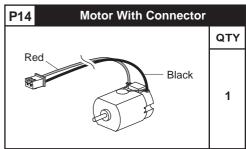

#### **Mechanical Parts List**

Product contains functional edges and sharp points.

| P1 | Pinion Gear(White) |     |  |
|----|--------------------|-----|--|
|    |                    | QTY |  |
|    |                    | 2   |  |