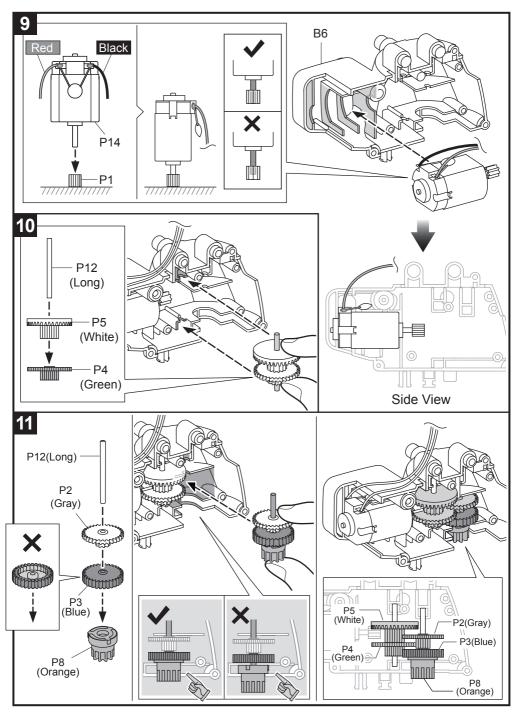

| QTY |  |
|    | The state of the s | 1   |  |



| P6 | Gear 36T(Orange) |     |  |
|----|------------------|-----|--|
|    |                  | QTY |  |
|    |                  | 1   |  |























### **Plastic Parts**

Cut the plastic parts when they are required. Do not cut them in advance.











## **Body Module Assembly**













## **Head Module Assembly**









#### 

































## Feet & Arms Module Assembly







## **How To Replace Batteries**



## **How To Play**

#### 1 Power On - " Standby " Phase

- 1. Long-press the switch for 2 secs. Tobbie's eyes (LED) light up with sound effects
- 2. LED flashes → enter " Standby " phase → select playing mode.



**Note**: Do not keep Tobbie waiting too long, Tobbie will keep stamping its feet with sound alerts to remind you. If "Standby" phase stays more than 60 secs without mode selection, Tobbie will "power off".

#### 2 Two Interactive Modes

One single button to switch between modes (Funway 1 / Funway 2) alternatively Example:

Press the switch once- LED (left) lights up → goes into mode "Funway 1 "

-redo(repress button) - LED (rig