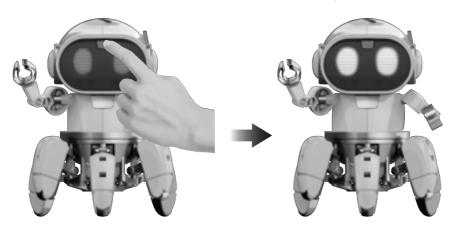

#### 1 Power On - " Standby " Phase

- 1. Long-press the switch for 2 secs. Tobbie's eyes (LED) light up with sound effects
- 2. LED flashes → enter " Standby " phase → select playing mode.

**Note**: Do not keep Tobbie waiting too long, Tobbie will keep stamping its feet with sound alerts to remind you. If "Standby" phase stays more than 60 secs without mode selection, Tobbie will "power off".

#### 2 Two Interactive Modes

One single button to switch between modes (Funway 1 / Funway 2) alternatively Example:

Press the switch once- LED (left) lights up → goes into mode "Funway 1 "

-redo(repress button) - LED (right) lights up → goes into mode "Funway 2"