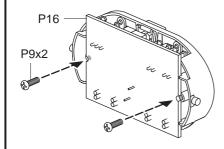

| QTY |  |
|    | The state of the s | 1   |  |



| P6 | Gear 36T(Orange) |     |  |
|----|------------------|-----|--|
|    |                  | QTY |  |
|    |                  | 1   |  |























### **Plastic Parts**

Cut the plastic parts when they are required. Do not cut them in advance.











## **Body Module Assembly**













## **Head Module Assembly**









#### 

































## Feet & Arms Module Assembly







## **How To Replace Batteries**



## **How To Play**

#### 1 Power On - " Standby " Phase

- 1. Long-press the switch for 2 secs. Tobbie's eyes (LED) light up with sound effects
- 2. LED flashes → enter " Standby " phase → select playing mode.



**Note**: Do not keep Tobbie waiting too long, Tobbie will keep stamping its feet with sound alerts to remind you. If "Standby" phase stays more than 60 secs without mode selection, Tobbie will "power off".

#### 2 Two Interactive Modes

One single button to switch between modes (Funway 1 / Funway 2) alternatively Example:

Press the switch once- LED (left) lights up → goes into mode "Funway 1 "

-redo(repress button) - LED (right) lights up → goes into mode "Funway 2"

-redo(r