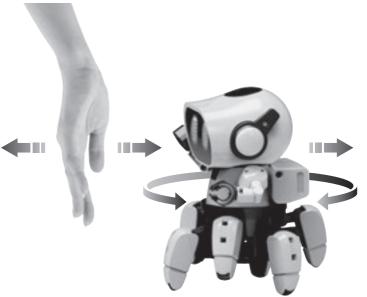

#### 2 Two Interactive Modes

One single button to switch between modes (Funway 1 / Funway 2) alternatively Example:

Press the switch once- LED (left) lights up → goes into mode "Funway 1 "

-redo(repress button) - LED (right) lights up → goes into mode "Funway 2"

-redo(repress button) - LED (left) lights up → goes into mode "Funway 1 "

Follow-me mode

**Explore** mode