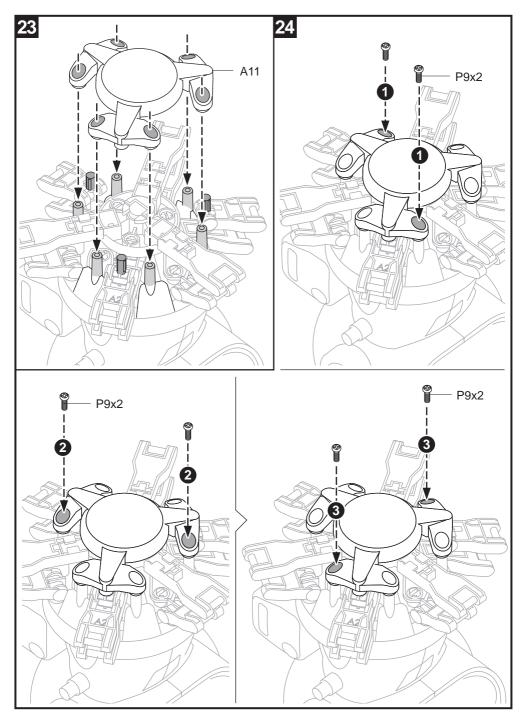

| QTY |  |
|    | The state of the s | 1   |  |



| P6 | Gear 36T(Orange) |     |  |
|----|------------------|-----|--|
|    |                  | QTY |  |
|    |                  | 1   |  |























### **Plastic Parts**

Cut the plastic parts when they are required. Do not cut them in advance.











## **Body Module Assembly**













## **Head Module Assembly**









#### 

































## Feet & Arms Module Assembly







## **How To Replace Batteries**



## **How To Play**

#### 1 Power On - " Standby " Phase

- 1. Long-press the switch for 2 secs. Tobbie's eyes (LED) light up with sound effects
- 2. LED flashes → enter " Standby " phase → select playing mode.



**Note**: Do not keep Tobbie waiting too long, Tobbie will keep stamping its feet with sound alerts to remind you. If "Standby" phase stays more than 60 secs without mode selection, Tobbie will "power off".

#### 2 Two Interactive Modes

One single button to switch between modes (Funway 1 / Funway 2) alternatively Example:

Press the switch once- LED (left) lights up → goes into mode "Funway 1 "

-redo(repress button) - LED (right) lights up → goes into mode "Funway 2"

-redo(repress button) - LED (left) li