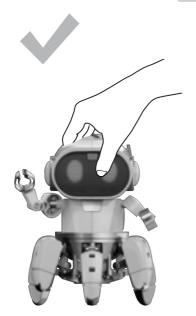

ect playing mode.



**Note**: Do not keep Tobbie waiting too long, Tobbie will keep stamping its feet with sound alerts to remind you. If "Standby" phase stays more than 60 secs without mode selection, Tobbie will "power off".

#### 2 Two Interactive Modes

One single button to switch between modes (Funway 1 / Funway 2) alternatively Example:

Press the switch once- LED (left) lights up → goes into mode "Funway 1 "

-redo(repress button) - LED (right) lights up → goes into mode "Funway 2"

-redo(repress button) - LED (left) lights up → goes into mode "Funway 1 "







Follow-me mode





**Explore** mode



#### 3 Power Off

Long-press the switch for 3 secs.

Tobbie becomes inactive, its LED eyes/Sound effects fade and then power off.

Tobbie goes into "power off "mode.





## Warning











## **Trouble Shooting**

- 1. Ensure batteries are placed in correct polarity. (refer to page 13, step 7)
- If Tobbie does not work ( LED doesn't flash ) when pressing " power switch ", Check and ensure the screws are fastened to the bottom entirely ( refer to page 11, step 3)
- 3. Ensure all wirings are correct (refer to page 12, step 5 wire configuration as below)



- Do not play the Tobbie under direct sunlight or halogen lamp, it may cause the robot to go wrong direction.
- 5. If Tobbie emitted a sound "Bee Bee Bee " while playing, it is on " low-battery " alert. Replace new battery once it is exhausted.
- 6. Under " Explore " mode, if gearbox is still working but Tobbie does not move and come with abnormal sound " Da Da Da ".
  - 1 Refer to page 21, step 20, check and ensur