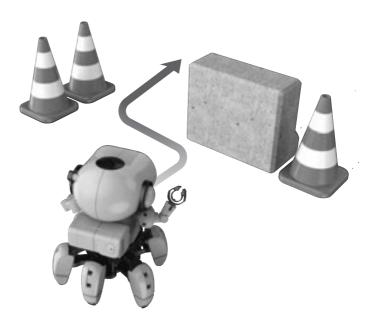

#### **Product Introduction**

Tobbie is an intelligent six legs robot which provides great interaction with children. Tobbie has two programmed modes to follow or avoid objects. In "Follow Me" mode, Tobbie follows the object which ever approaches it, and makes it feels like an obedient pet. Possessing IR auto detect, Tobbie can avoid obstacle in the "Explore" mode and find a new route to keep moving. The little robot offers wonderful sound and light effect which develops its own emotions and gestures, just like a living pet.

-redo(repress button) - LED (left) lights up → goes into mode "Funway 1 "

Follow-me mode

**Explore** mode