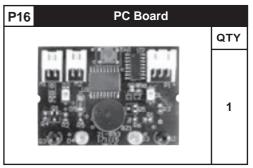

#### **Mechanical Parts List**

Product contains functional edges and sharp points.

| P1 | Pinion Gear(White) |     |  |
|----|--------------------|-----|--|
|    |                    | QTY |  |
|    |                    | 2   |  |