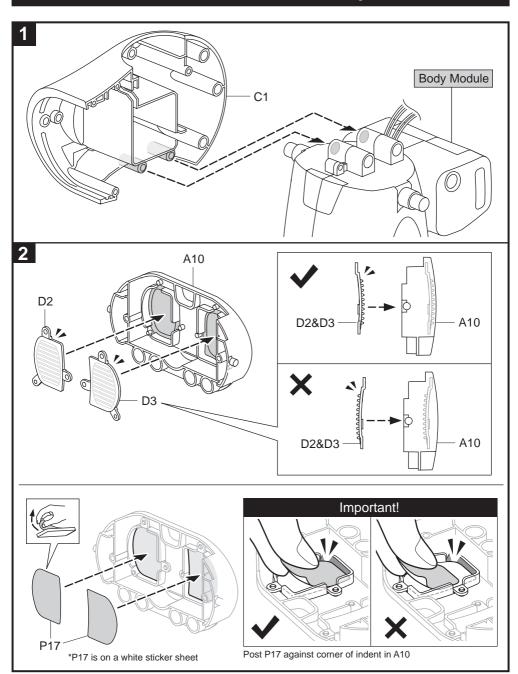

| QTY |  |
|    | The state of the s | 1   |  |



| P6 | Gear 36T(Orange) |     |  |
|----|------------------|-----|--|
|    |                  | QTY |  |
|    |                  | 1   |  |























### **Plastic Parts**

Cut the plastic parts when they are required. Do not cut them in advance.











## **Body Module Assembly**













## **Head Module Assembly**









#### 

































## Feet & Arms Module Assembly







## **How To Replace Batteries**



## **How To Play**

#### 1 Power On - " Standby " Phase

- 1. Long-press the switch for 2 secs. Tobbie's eyes (LED) light up with sound effects
- 2. LED flashes → enter " Standby " phase → select playing mode.



**Note**: Do not keep Tobbie waiting too long, Tobbie will keep stamping its feet with sound alerts to remind you. If "Standby" phase stays more than 60 secs without mode selection, Tobbie will "power off".

#### 2 Two Interactive Modes

One single button to switch between modes (Funway 1 / Funway 2) alternatively Example:

Press the switch once- LED (left) lights up → goes into mode "Funway 1 "

-redo(repress button) - LED (right) lights up → goes into mode "Fun