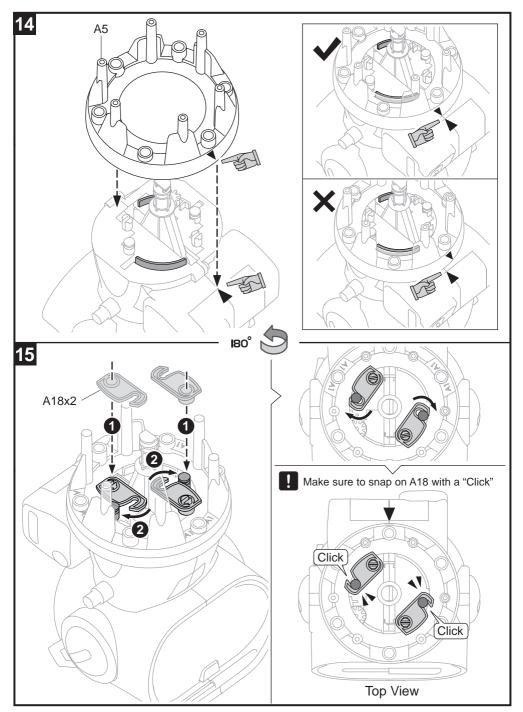

| QTY |  |
|    | The state of the s | 1   |  |



| P6 | Gear 36T(Orange) |     |  |
|----|------------------|-----|--|
|    |                  | QTY |  |
|    |                  | 1   |  |























### **Plastic Parts**

Cut the plastic parts when they are required. Do not cut them in advance.











## **Body Module Assembly**













## **Head Module Assembly**









#### 

































## Feet & Arms Module Assembly







## **How To Replace Batteries**



## **How To Play**

#### 1 Power On - " Standby " Phase

- 1. Long-press the switch for 2 secs. Tobbie's eyes (LED) light up with sound effects
- 2. LED flashes → enter " Standby " phase → select playing mode.



**Note**: Do not keep Tobbie waiting too long, Tobbie will keep stamping its feet with sound alerts to remind you. If "Standby" phase stays more than 60 secs without mode selection, Tobbie will "power off".

#### 2 Two Interactive Modes

One single button to switch between modes (Funway 1 / Funway 2) alternatively Example:

Press the switch once- LED (left) lights up → goes into mode "Funway 1 "

-redo(repress button) - LED (right) lights up → goes into mode "Funway 2"

-redo(repress button) - L