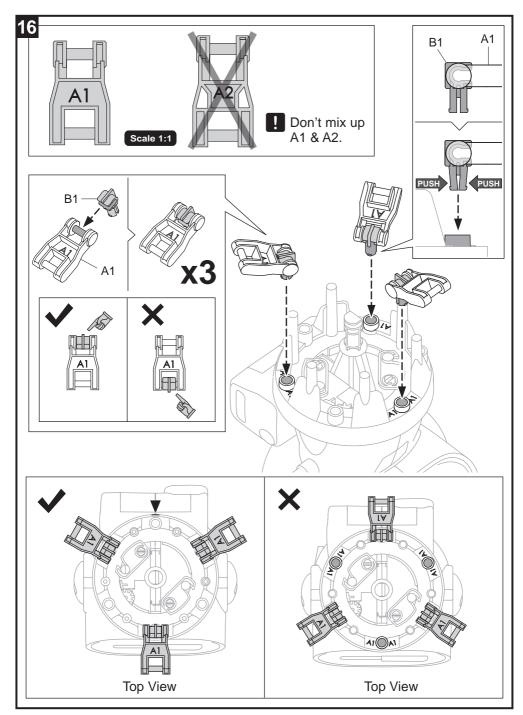

## **Head Module Assembly**

- Do not play the Tobbie under direct sunlight or halogen lamp, it may cause the robot to go wrong direction.
- 5. If Tobbie emitted a sound "Bee Bee Bee " while playing, it is on " low-battery " alert. Replace new battery once it is exhausted.
- 6. Under " Explore " mode, if gearbox is still working but Tobbie does not move and come with abnormal sound " Da Da Da ".
  - 1 Refer to page 21, step 20, check and ensure A19 is Installed correctly.
  - (2) Refer to page 6, step 8, check and ensure A15 is removed.
  - 3 Refer to page 6, step 7 and page 11, step 3, check and ensure all screws are fastened tightly.
- 7. If Tobbie is walking unstably or tumbling, check if A1(refer to page 18, step 16) & A2 (refer to page 22, step 22) are not mixed, ensure both parts are installed correctly.