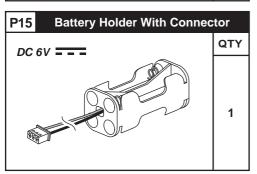

#### **Mechanical Parts List**

Product contains functional edges and sharp points.

| P1 | Pinion Gear(White) |     |  |
|----|--------------------|-----|--|
|    |                    | QTY |  |
|    |                    | 2   |  |