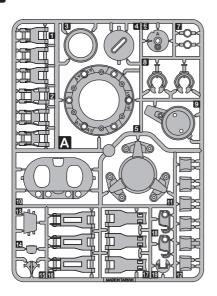

#### **Mechanical Parts List**

Product contains functional edges and sharp points.

| P1 | Pinion Gear(White) |     |  |
|----|--------------------|-----|--|
|    |                    | QTY |  |
|    |                    | 2   |  |