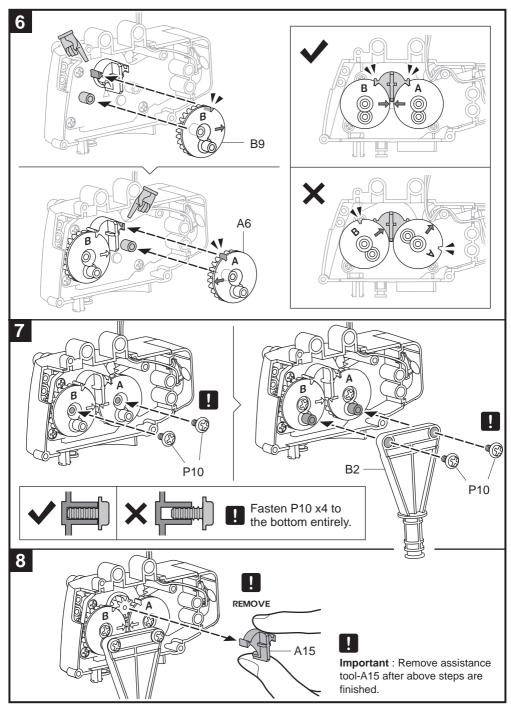

## **Head Module Assembly**

## **Trouble Shooting**

- 1. Ensure batteries are placed in correct polarity. (refer to page 13, step 7)
- If Tobbie does not work ( LED doesn't flash ) when pressing " power switch ", Check and ensure the screws are fastened to the bottom entirely ( refer to page 11, step 3)
- 3. Ensure all wirings are correct (refer to page 12, step 5 wire configuration as below)