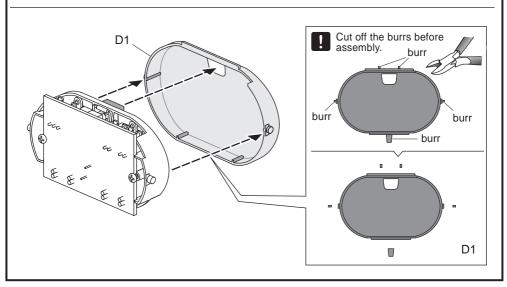

### **Plastic Parts**

Cut the plastic parts when they are required. Do not cut them in advance.

## **Body Module Assembly**