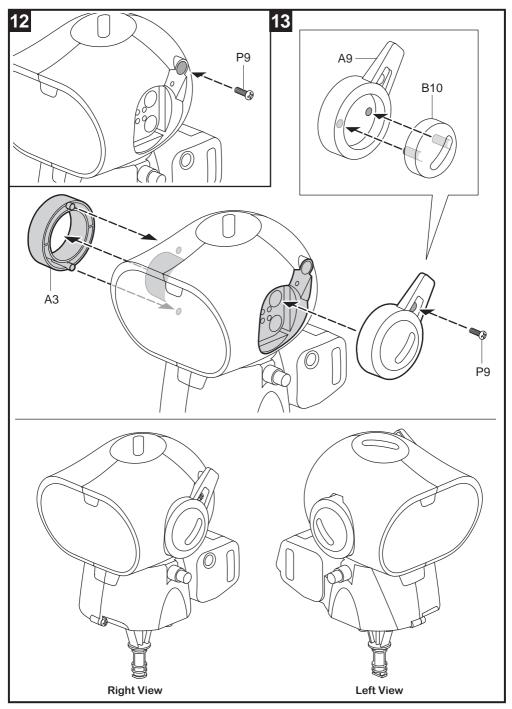

| QTY |  |
|    | The state of the s | 1   |  |



| P6 | Gear 36T(Orange) |     |  |
|----|------------------|-----|--|
|    |                  | QTY |  |
|    |                  | 1   |  |























### **Plastic Parts**

Cut the plastic parts when they are required. Do not cut them in advance.











## **Body Module Assembly**













## **Head Module Assembly**









#### 

































## Feet & Arms Module Assembly







## **How To Replace Batteries**



## **How To Play**

#### 1 Power On - " Standby " Phase

- 1. Long-press the switch for 2 secs. Tobbie's eyes (LED) light up with sound effects
- 2. LED flashes → enter " Standby " phase → select playing mode.



**Note**: Do not keep Tobbie waiting too long, Tobbie will keep stamping its feet with sound alerts to remind you. If "Standby" phase stays more than 60 secs without mode selection, Tobbie will "power off".

#### 2 Two Interactive Modes

One single button to switch between modes (Funway 1 / Funway 2) alternatively Example:

Press the switch once- LED (left) lights up → goes into mode "Funway 1 "

-redo(repress button) - LED (right) lights up → goes into mode "Funway 2"

-redo(repress button) -