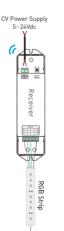

# Clear code:



Press the bottom two keys of B simultaneously (about 6 seconds), the indicator light keeps on, deactivated matching successfully.

# Match/Clear code between remote and receiver

#### Match code:



2. Press any key on the remote, the running light on the receiver flicker several times, match successfully.



# Clear code:

| r                                               | Receiver   |
|-------------------------------------------------|------------|
| Long press "ID learning button" on receiver for |            |
| 5 seconds, If the running light flicker several |            |
| times, deactivate the matching successfully.    | D learning |
| l .                                             | button     |

# Operating Instruction for Receiver:



# Wiring Diagram:









#### Attention:

- · Please replace the battery if the remote becomes insensitive or control distance is shortened.
- · Please take out the battery for long time unused.