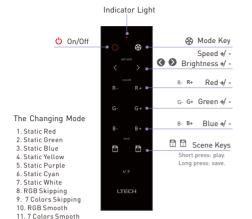

H18(mm) Weight(G.W.): 85q

### R4-3A CV Receiver

Max Output Power:

5~24Vdc Input Voltage:

3A × 4CH Max. 12A Max Current Load:

60W/144W/288W(5V/12V/24V)

Working Temperature: -30 ~55

Package Size: L127×W35×H24(mm)

Weight(G.W.): 60a

### R4-5A CV Receiver

Input Voltage: 5~24Vdc

5A × 4CH Max. 20A Max Current Load:

Max Output Power: 100W/240W/480W(5V/12V/24V)

Working Temperature: -30 ~55

L178×W48×H33(mm) Package Size:

Weight(G.W.): 150a

Note: Receiver is sold separately.













### R4-CC CC Receiver

Input Voltage: 12~48Vdc Output Voltage: 3~46Vdc

CC 350/700/1050mA×4CH Output Current: 1.05W~48.3W×4CH Max 193.2W Output Power:

-30 ~55 Working Temperature:

Package Size: I 178×W48×H33(mm)

Weight(G.W.): 165a

### **Dimensions**











# Operating Instruction for Remote:



#### Match/Clear code between remotes

### Match code:



# Clear code:



Press the bottom two keys of B simultaneously (about 6 seconds), the indicator light keeps on, deactivated matching successfully.

# Match/Clear code between remote and receiver

#### Match code:



2. Press any key on the remote, the running light on the receiver flicker several times, match successfully.



# Clear code:

| r                                               | Receiver   |
|-------------------------------------------------|------------|
| Long press "ID learning button" on receiver for |            |
| 5 seconds, If the running light flicker several |            |
| times, deactivate the matching successfully.    | D learning |
| l .                                             | button     |

# Oper