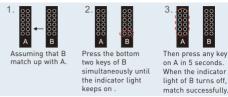

#### Match/Clear code between remotes

### Match code:

# Clear code:

Press the bottom two keys of B simultaneously (about 6 seconds), the indicator light keeps on, deactivated matching successfully.