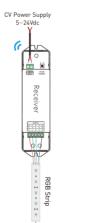

# Clear code:



Press the bottom two keys of B simultaneously (about 6 seconds), the indicator light keeps on, deactivated matching successfully.

# Match/Clear code between remote and receiver

#### Match code:



2. Press any key on the remote, the running light on the receiver flicker several times, match successfully.



# Clear code:

| r                                               | Receiver   |
|-------------------------------------------------|------------|
| Long press "ID learning button" on receiver for |            |
| 5 seconds, If the running light flicker several |            |
| times, deactivate the matching successfully.    | D learning |
| l .                                             | button     |

# Operating Instruction for Receiver:



# Wiring Diagram:









#### Attention:

- · Please replace the battery if the remote becomes insensitive or control distance is shortened.
- · Please take out the battery for long time unused.