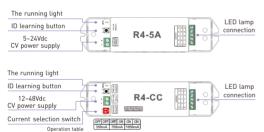

### R4-5A CV Receiver

Input Voltage: 5~24Vdc

5A × 4CH Max. 20A Max Current Load:

Max Output Power: 100W/240W/480W(5V/12V/24V)

Working Temperature: -30 ~55

L178×W48×H33(mm) Package Size:

Weight(G.W.): 150a

Note: Receiver is sold separately.

### R4-CC CC Receiver

Input Voltage: 12~48Vdc Output Voltage: 3~46Vdc

CC 350/700/1050mA×4CH Output Current: 1.05W~48.3W×4CH Max 193.2W Output Power:

-30 ~55 Working Temperature:

Package Size: I 178×W48×H33(mm)