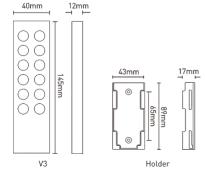

### **Dimensions**

#### V3 RE RGB Remote Control

RGB Remote Option:

Working Voltage: 3Vdc (Battery CR2032)

Wireless Frequency: 2.4GHz

Working Temperature: -30 ~55

Package Size: L150×W46×H18(mm) Weight(G.W.): 85q