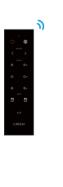

#### V3 RE RGB Remote Control

RGB Remote Option:

Working Voltage: 3Vdc (Battery CR2032)

Wireless Frequency: 2.4GHz

Working Temperature: -30 ~55

Package Size: L150×W46×H18(mm) Weight(G.W.): 85q