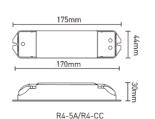

### R4-5A CV Receiver

Input Voltage: 5~24Vdc

5A × 4CH Max. 20A Max Current Load:

Max Output Power: 100W/240W/480W(5V/12V/24V)

Working Temperature: -30 ~55

L178×W48×H33(mm) Package Size:

Weight(G.W.): 150a

Note: Receiver is sold separately.

### R4-CC CC Receiver

Input Voltage: 12~48Vdc Output Voltage: 3~46Vdc

CC 350/700/1050mA×4CH Output Current: 1.05W~48.3W×4CH Max 193.2W Output Power:

-30 ~55 Working Temperature:

Package Size: I 178×W48×H33(mm)