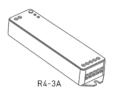

### R4-3A CV Receiver

Max Output Power:

5~24Vdc Input Voltage:

3A × 4CH Max. 12A Max Current Load:

60W/144W/288W(5V/12V/24V)

Working Temperature: -30 ~55

Package Size: L127×W35×H24(mm)

Weight(G.W.): 60a