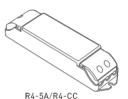

### R4-5A CV Receiver

Input Voltage: 5~24Vdc

5A × 4CH Max. 20A Max Current Load:

Max Output Power: 100W/240W/480W(5V/12V/24V)

Working Temperature: -30 ~55

L178×W48×H33(mm) Package Size:

Weight(G.W.): 150a

Note: Receiver is sold separately.

### R4-CC CC Receiver

Input Voltage: 12~48Vdc Output Voltage: 3~46Vdc

CC 350/700/1050mA×4CH Output Current: 1.05W~48.3W×4CH Max 193.2W Output Power:

-30 ~55 Working Temperature:

Package Size: I 178×W48×H33(mm)