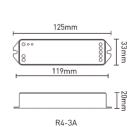

### R4-3A CV Receiver

Max Output Power:

5~24Vdc Input Voltage:

3A × 4CH Max. 12A Max Current Load:

60W/144W/288W(5V/12V/24V)

Working Temperature: -30 ~55

Package Size: L127×W35×H24(mm)

Weight(G.W.): 60a