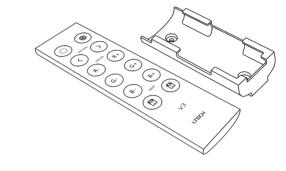

#### V3 RE RGB Remote Control

RGB Remote Option:

Working Voltage: 3Vdc (Battery CR2032)

Wireless Frequency: 2.4GHz

Working Temperature: -30 ~55

Package Size: L150×W46×H18(mm) Weight(G.W.): 85q