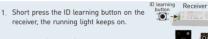

# Match/Clear code between remote and receiver

#### Match code:

2. Press any key on the remote, the running light on the receiver flicker several times, match successfully.