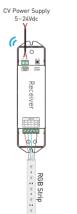

# Clear code:



Press the bottom two keys of B simultaneously (about 6 seconds), the indicator light keeps on, deactivated matching successfully.

# Match/Clear code between remote and receiver

#### Match code:



2. Press any key on the remote, the running light on the receiver flicker several times, match successfully.



# Clear code:

| r                                               | Receiver   |
|-------------------------------------------------|------------|
| Long press "ID learning button" on receiver for |            |
| 5 seconds, If the running light flicker several |            |
| times, deactivate the matching successfully.    | D learning |
| l .                                             | button     |

# Operating Instruction for Receiver:



# Wiring Diagram:









#### Attention:

- · Please replace the battery if the remote becomes insensitive or control distance is shortened.
- · Please take out the battery for long time unused.